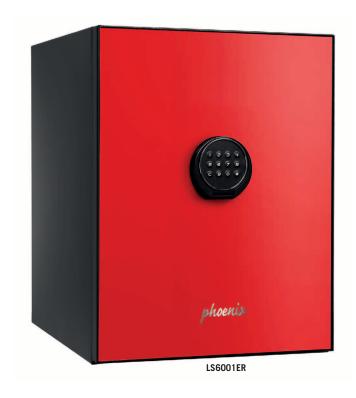

## LS6000 SERIES SPECTRUM

**THE PHOENIX SPECTRUM** is an ultra-modern safe designed to protect documents and valuables from fire and theft. The Spectrum's effortlessly attractive design is available with a range of changeable coloured door panels, allowing you to choose a colour to compliment any interior.

- FIXING Ready prepared for floor fixing with fixing bolts for concrete supplied.
- **LIGHTING** Fitted with a bright LED interior light so the contents can be easily seen.
- SPECIAL FEATURES Supplied with four internal key hooks, a pull out drawer and a height adjustable shelf.
- COLOUR The Spectrum is finished in a high quality scratch resistant dark grey, with interchangeable door panels available in 9 colours.

  CHANGEABLE DOOR PANELS

| MODEL<br>NUMBER | PANEL<br>Colour |  |  |  |  |         | EXTERNAL DIMENSIONS<br>H x W x D | INTERNAL DIMENSIONS<br>H x W x D | DOOR<br>SWING | WEIGHT | CAPACITY  | SHELVES / DRAWERS /<br>Internal Key Hooks |
|-----------------|-----------------|--|--|--|--|---------|----------------------------------|----------------------------------|---------------|--------|-----------|-------------------------------------------|
| LS6001E         |                 |  |  |  |  | • ODG L | 515 x 405 x 470mm                | 410 x 300 x 300mm <sup>+</sup>   | 410mm         | 60kg   | 36 Litres | 1/1/4                                     |