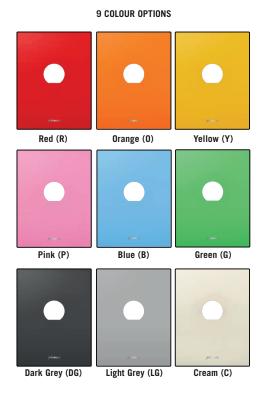

## LS6000 SERIES SPECTRUM

**THE PHOENIX SPECTRUM** is an ultra-modern safe designed to protect documents and valuables from fire and theft. The Spectrum's effortlessly attractive design is available with a range of changeable coloured door panels, allowing you to choose a colour to compliment any interior.

- FIXING Ready prepared for floor fixing with fixing bolts for concrete supplied.
- **LIGHTING** Fitted with a bright LED interior light so the contents can be easily seen.
- SPECIAL FEATURES Supplied with four internal key hooks, a pull out drawer and a height adjustable shelf.
- COLOUR The Spectrum is finished in a high quality scratch resistant dark grey, with interchangeable door panels available in 9 colours.

  CHANGEABLE DOOR PANELS

| MODEL<br>NUMBER | PANEL<br>Colour |  |  |  |  |         | EXTERNAL DIMENSIONS<br>H x W x D | INTERNAL DIMENSIONS<br>H x W x D | DOOR<br>SWING | WEIGHT | CAPACITY  | SHELVES / DRAWERS /<br>Internal Key Hooks |
|-----------------|-----------------|--|--|--|--|---------|----------------------------------|----------------------------------|---------------|--------|-----------|-------------------------------------------|
| LS6001E         |                 |  |  |  |  | • ODG L | 515 x 405 x 470mm                | 410 x 300 x 300mm <sup>+</sup>   | 410mm         | 60kg   | 36 Litres | 1/1/4                                     |